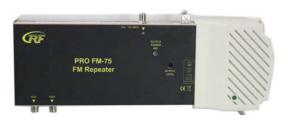

## Pro FM-75

Pro FM-75

FM repeater / gapfiller

Rating: Not Rated Yet Ask a question about this product

## Description

Pro FM is a gapfiller designed for tunnels, mine or any sort of buildings and residences where FM field streng in not strong enough. It consist of a selective FM pre-amplifier and high power transmitting amplifier. Pro FM is easy to be installed and all adjustments are very simply.

## Features

- ? Selective FM band
- ? High gain
- ? Low noise figure

## **Technical specification**

- ? Frequency range 88 ... 108 MHz
- ? Max. gain 65 dB
- ? Min. input level 65 dBuV
- ? Min. input level 85 dBuV
- ? Max. output power 130 dBuV (200 mW)
- ? Power consumption 230VAC/6 W
- ? Dimensions 75mm\*130mm\*355mm